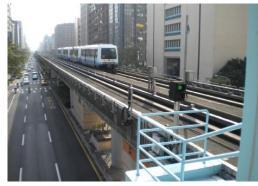

ANA Parking PP1, Lisbon Airport Lisboa, Portugal

REFER N-S Lisbon Railway Portugal

Macau's Light Railway Transport Macau, China

JAE Trunk Road Algarve, Portugal

BRISA Widening of the highway stretch between Lisboa and National Stadium Portugal