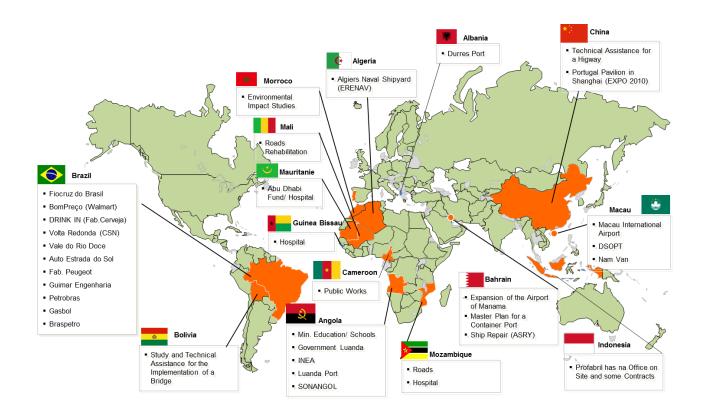

#### EXPERIENCE

PCG's track record includes USD 1 billion Macau International Airport and USD 3 billion Ford/Volkswagen Portugal car factory. Other projects in Portugal are Expo'98, the Lisbon Metro expansion, the Tagus river railway crossing and Petrogal's turn-key multipurpose pipeline. Internationally PCG has been involved in Nam Van USD 3 billion development in Macau and several large projects in:

- ASIA China, Hong Kong, Philippines, India, Kazakhstan, Kyrgyzstan, Malaysia, Mongolia and Pakistan.
- MENA Saudi Arabia, Algeria, Bahrain, Djibouti, Iraq, Iran, Libya, Kuwait, Mauritania, Morocco, Oman, Qatar, Tunisia and United Arab Emirates.
- SOUTH AMERICA Argentina, Brazil, Bolivia, Colombia and Venezuela.
- NORTH AMERICA United States, Haiti and Honduras.
- AFRICA Angola, Burkina Faso, Cameroon, Cape Verde, Equatorial Guinea, Guinea Bissau, Ivory Coast, Liberia, Mali, Mozambique, Nigeria, Democratic Republic of Congo, Sao Tome and Principe and Zimbabwe.
- EUROPE Albania, Belarus, Belgium, France, Netherlands, Poland, Romania, Spain, Slovakia, Turkey and Ukraine.