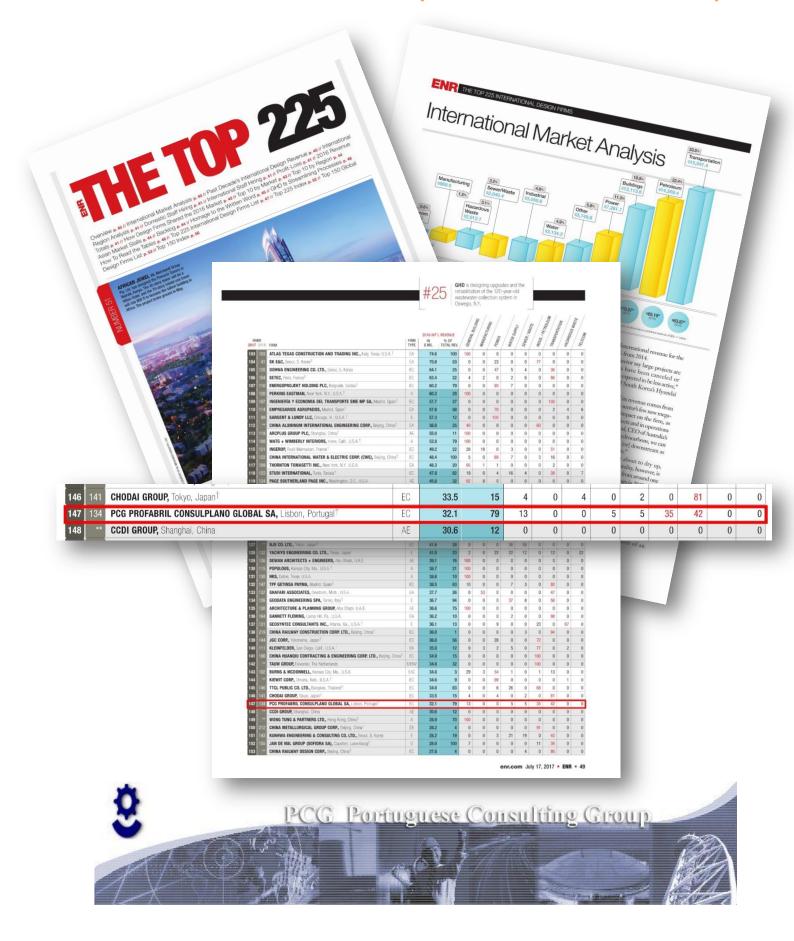

# PCG PROFABRIL CONSULPLANO GROUP, RANKED NO. 147 ON THE WORLD TOP INTERNATIONAL DESIGN FIRMS (ENR ENGINEERING NEWS-RECORD)