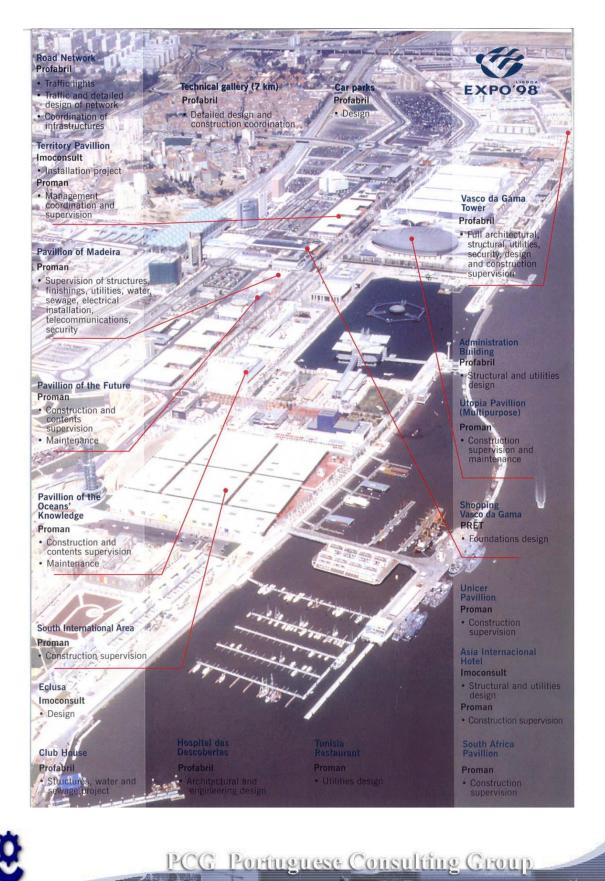

#### EXPERIENCE

PCG's track record includes USD 1 billion Macau International Airport and USD 3 billion Ford/Volkswagen Portugal car factory. Other projects in Portugal are Expo'98, the Lisbon Metro expansion, the Tagus river railway crossing and Petrogal's turn-key multipurpose pipeline. Internationally PCG has been involved in Nam Van USD 3 billion development in Macau and several large projects in: